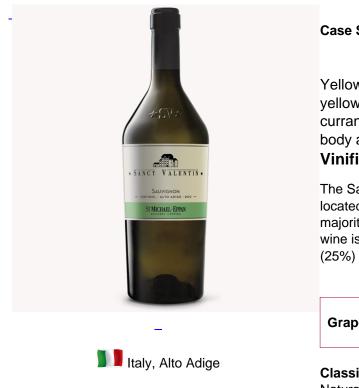

## SAUVIGNON BLANC ALTO ADIGE DOC, SANCT VALENTIN

2021 | White Wine

St Michele Appiano

Case Size: 6

Yellowish green in colour, with a dense bouquet of yellow fruit, gooseberries, elderflowers and ripe currants. On the palate, has a crunchy acidity, soft body and elegant fullness. Vinification:

The Sauvignon grapes are hand harvested from vineyards located in the Mendel Massif. On arrival at the winery, the majority (75%) is fermented in steel tanks, inside which the wine is aged on the lees until the end of April. The rest (25%) is fermented and aged in tonneaux.

Grape Varieties: Sauvignon Blanc

Classification: Alto Adige DOC | ABV: 13.5% | Closure: Natural Cork